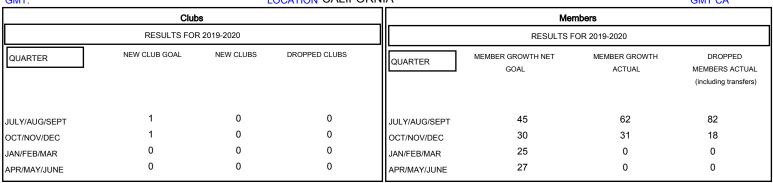

## MONTHLY MEMBERSHIP PROGRESS REPORT

## District 4 L3

GMT: LOCATION CALIFORNIA GMT CA







| DROPPED CLUBS: 0  DROPPED MEMBERS |         | 21 CLUBS OF 60 ADDED 1 OR MORE<br>NEW MEMBERS | GENDER DISTRIBU<br>MALE<br>FEMALE | 0TION<br>685 (54.32%)<br>576 (45.68%) |     |
|-----------------------------------|---------|-----------------------------------------------|-----------------------------------|---------------------------------------|-----|
| DECEASED                          | 2       | CLICK HERE FOR CUMULATIVE  MEMBERSHIP DATA    | TOTAL FAMILY UNIT MEMBERS         |                                       | 343 |
| CLUB CANCELLED OTHER              | 0<br>98 |                                               | FAMILY MEMBERS PAYING HALF 1      |                                       | 187 |
| TOTAL                             | 100     |