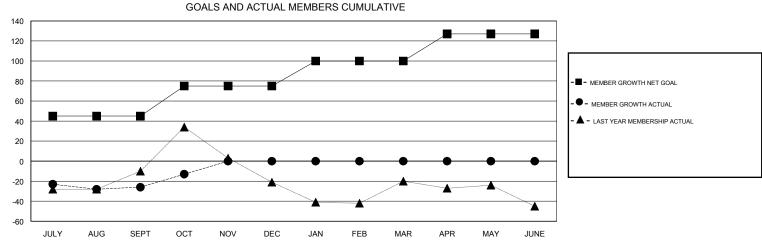

## MONTHLY MEMBERSHIP PROGRESS REPORT

## District 4 L3

GMT: LOCATION CALIFORNIA GMT CA







| DROPPED CLUBS: 0  DROPPED MEMBERS |         | 21 CLUBS OF 60 ADDED 1 OR MORE<br>NEW MEMBERS | GENDER DISTRIBU<br>MALE<br>FEMALE | 0TION<br>685 (54.32%)<br>576 (45.68%) |     |
|-----------------------------------|---------|-----------------------------------------------|-----------------------------------|---------------------------------------|-----|
| DECEASED                          | 2       | CLICK HERE FOR CUMULATIVE  MEMBERSHIP DATA    | TOTAL FAMILY UNIT MEMBERS         |                                       | 343 |
| CLUB CANCELLED OTHER              | 0<br>98 |                                               | FAMILY MEMBERS PAYING HALF 1      |                                       | 187 |
| TOTAL                             | 100     |